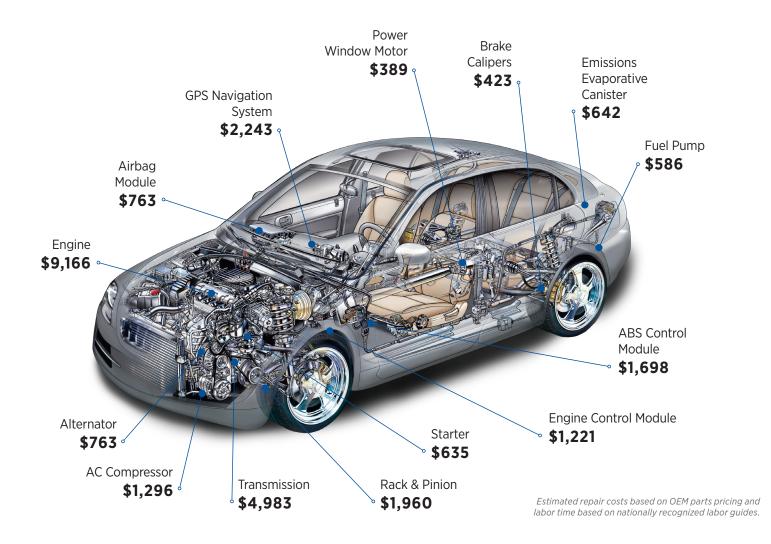

### Breakdowns Can Break the Bank

Don't risk an expensive repair bill! With **AssureGuard Auto** by Revolos, you can be sure that even when things go wrong, you'll be alright.

#### **WEAR & TEAR**

Provides for repair or replacement of components worn beyond the manufacturer's tolerances